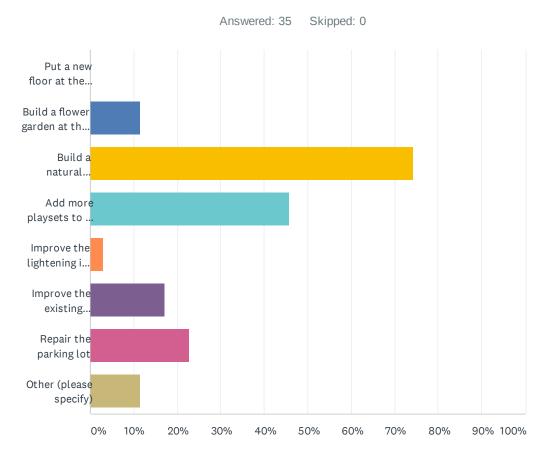

## Q1 Which top two areas outside of building do you think we should spend money to improve in the next year (select two answers)

| ANSWER CHOICES                                            | RESPONSES |    |
|-----------------------------------------------------------|-----------|----|
| Put a new floor at the entrance                           | 0.00%     | 0  |
| Build a flower garden at the entrance near the pavilion   | 11.43%    | 4  |
| Build a natural landscaping playground                    | 74.29%    | 26 |
| Add more playsets to the existing playground              | 45.71%    | 16 |
| Improve the lightening in the parking lot                 | 2.86%     | 1  |
| Improve the existing landscaping, grass, trees and shrubs | 17.14%    | 6  |
| Repair the parking lot                                    | 22.86%    | 8  |
| Other (please specify)                                    | 11.43%    | 4  |
| Total Respondents: 35                                     |           |    |